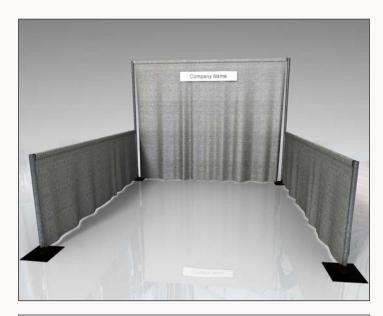

### Each 10' x 10' Exhibitor Booth includes:

8' High Back Wall Drape

3' High Side Rail

(1) Booth ID Sign (44"w x 7"h)

## **Show Colors**

Drapes - Gray
Side Rails/Table - Gray
Aisle Carpet - Black (Level 1)
Facility Hall Carpet - Multi-color (Level 2)

Level 1 will have black aisle carpet and level 2 is facility carpet. Carpeting may be ordered in this kit or at <a href="https://order.t3expo.com">order.t3expo.com</a>.